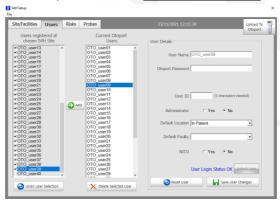

## In Page 122 of the Otoport NHSP IFU

• Instead of the current image

Use The one below, which shows more than 30 users loaded up.

## In Page 123 of the Otoport NHSP IFU

- In the last paragraph, eliminate reference to "Up to 30 users may be registered on an Otoport"
- And instead be Aware that

"It is now possible to register up to 39 users during S4H setup."