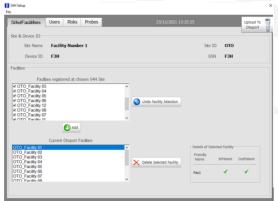

## In Page 122 of the Otoport NHSP IFU

• Instead of the current image

Use The one below, which shows more than 30 users loaded up.

"It is now possible to register up to 12 facilities during S4H setup.