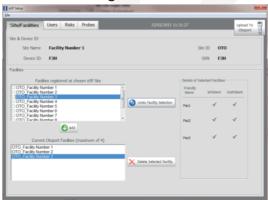

## In Page 121 of the Otoport NHSP IFU

• Instead of the current image

Use the one below instead which shows over 4 facilities loaded up.

- In paragraph 3, eliminate reference to
- "Maximum of four facilities per Otoport"
- And instead be aware that

"It is now possible to register up to 12 facilities during S4H setup.