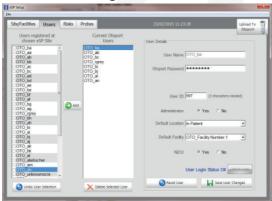

## In Page 123 of the Otoport NHSP IFU

- In the last paragraph, eliminate reference to "Up to 30 users may be registered on an Otoport"
- And instead be Aware that

"It is now possible to register up to 39 users during S4H setup."